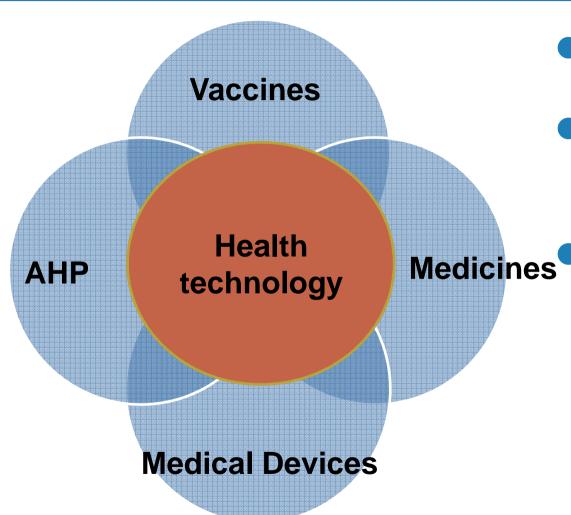

### Global cooperation on Assistive Health Technology

# Comprehensive AHT & Minimum Assistive Health Technology (MAT)