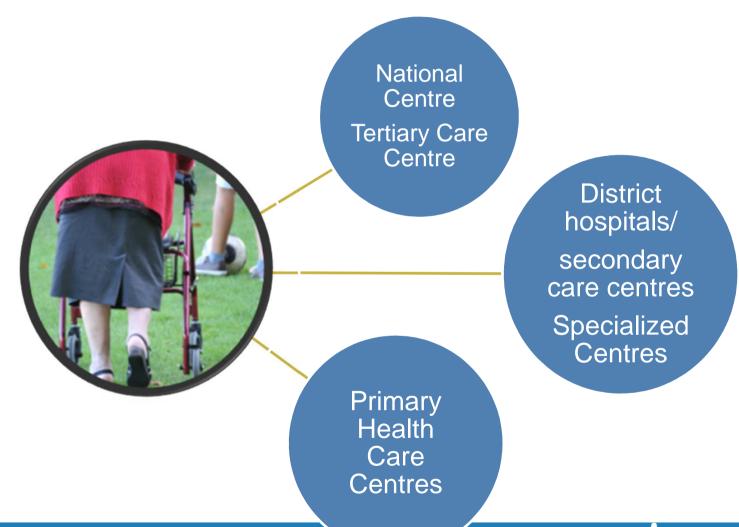

## Some concrete actions Twin-track approach

Specific Assistive Health Products

Single window service provision

### **Specific Assistive Health Products**

# Comprehensive AHT & Minimum Assistive Health Technology (MAT)

# Comprehensive AHT MAT Package - single window approach