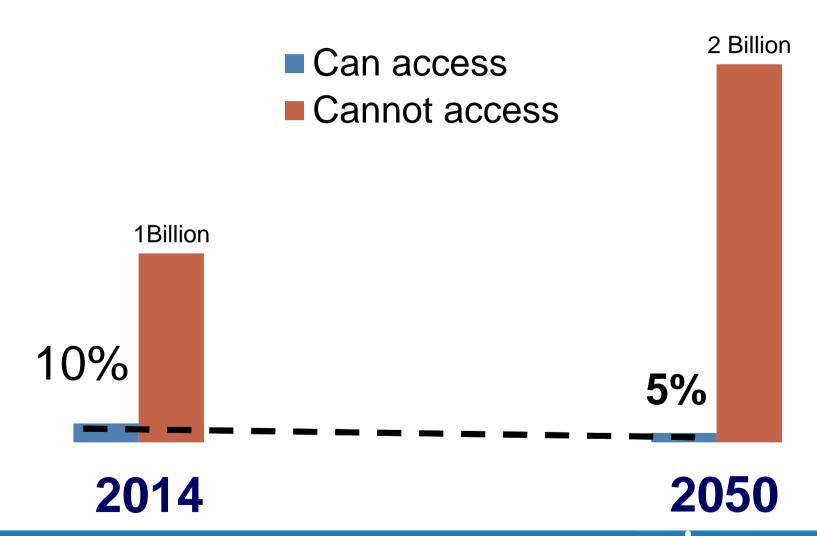

# One in ten can access Assistive Health Technology (ACT)

#### **Estimated Need**

1 in 10

If we do not act then

1 in 20