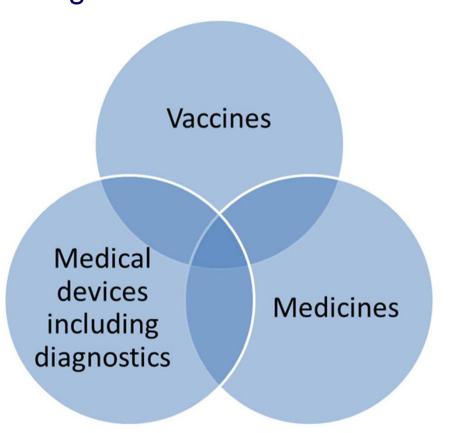

# Comprehensive AHT & Minimum Assistive Health Technology (MAT)

# Comprehensive AHT MAT Package - single window approach